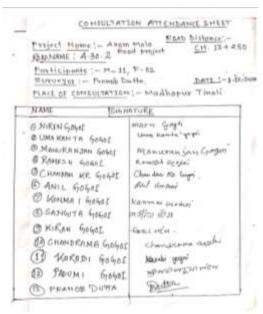

Resettlement Policy Framework.</li> <li>The government of Assam is preparing a Resettlement Framework which will have provisions for other benefits and support. The document will be shared with all concerned as soon as</li> </ul> |
|                                                       |                  |                                                                           | it is finalized. This activity will be                                                                                                                                                                                                                                                                                                                                                                                      |





under the project.

completed before any acquisition



|                   |                   |                   | - <b>J</b> -                          |
|-------------------|-------------------|-------------------|---------------------------------------|
| Date              |                   | 12.02.21          |                                       |
| Venue             |                   | Bhadoi Panchali   |                                       |
| Number of Stakeh  | olders Attended   | 08 males          |                                       |
| Stakeholder Categ | gory              | ST Consultation-1 |                                       |
| Queries and       | Issues Discussed  |                   | Response from Consultant              |
| feedback of       | • Pe