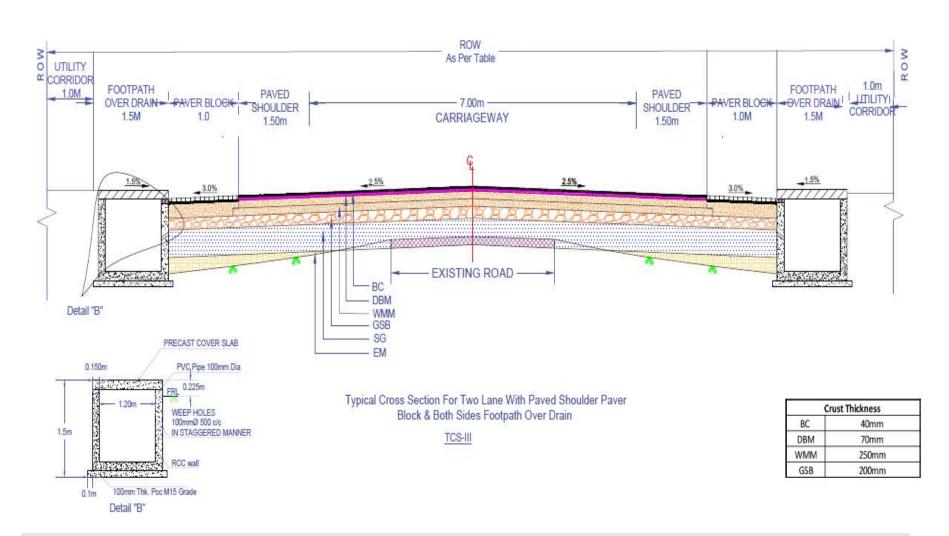

## **Typical Cross Sections**

Consultancy Services for Preparation of Detailed Project Report for Improvement and Upgradation of SH & MDRs under Axom Mala- Disang Kinar Bangali to Kathalguri - A30\_2 (L:23.958 Km) District: Dibrugarh - Social Impact Assessment & Resettlement Action Plan Report (Draft)

#### **TCS TYPE-III**

#### **TCS TYPE-IV**

| Crus | st Thickness |
|------|--------------|
| BC   | 40mm         |
| DBM  | 70mm         |
| WMM  | 250mm        |
| GSB  | 200mm        |

Typical Cross Section for Four Lane With paved shoulder Lane and Both Sides Footpath Over Drain <u>TCS-IV</u>