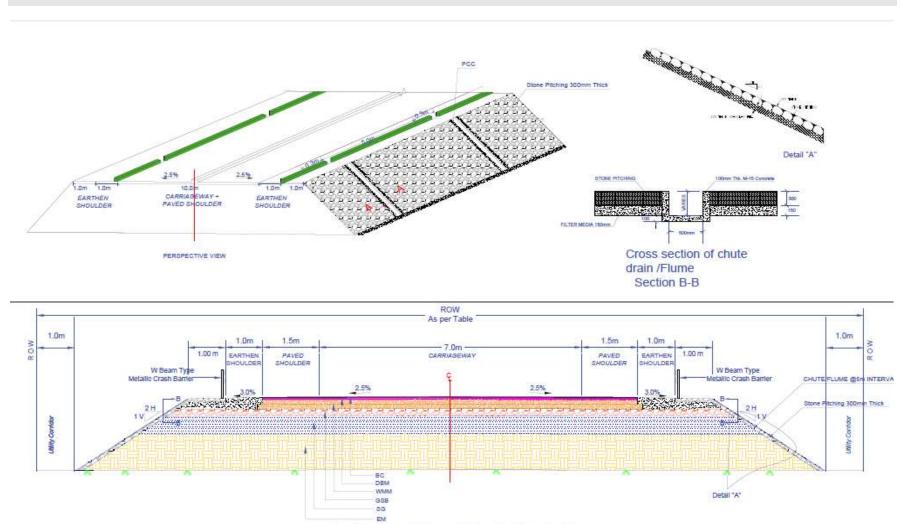

## **Typical Cross Sections**

Consultancy Services for Preparation of Detailed Project Report for Improvement and Upgradation of SH & MDRs under Axom Mala- Disang Kinar Bangali to Kathalguri - A30\_2 (L:23.958 Km) District: Dibrugarh - Social Impact Assessment & Resettlement Action Plan Report (Draft)

#### **TCS TYPE-II**

Typical Cross Section For Two Lane With Paved And Earthen Shoulder With Earthen Drain Both Sides (Realigned/ new road Section) TCS-TYPE II