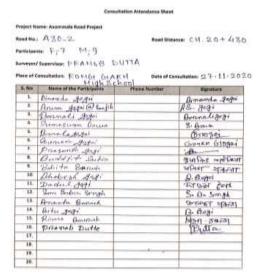

roperty Resources Consultation- 1 |

# Queries and feedback of Participants and Response from Consultant

#### **Issues Discussed**

- They welcomed the project as they feel it will help the students and teachers to reach the school in time.
- Due to sharp curves and no speed breakers, frequent accidents occur in this area.
- School teachers are demanding for streetlights and zebra crossing near school area.

- Yes. Improvement of road will be beneficial for the students who commute from the nearby villages
- Curve will be improved with proper angle and provision for speed breaker and signages will be incorporated in the road design.
- All safety measures for the safety of students will be incorporated in the design including speed breakers, provision of streetlights and zebra crossings.







|                   | 1 ubiic           | Consultation Sum      | imary 0                                |
|-------------------|-------------------|-----------------------|----------------------------------------|
| Date              |                   | 25.11.2020            |                                        |
| Venue             |                   | Asabam Tea Gard       | en (Ch. 1+000)                         |
| Number of Stakeh  | olders Attended   | 10- Males & 10 Fe     | emales                                 |
| Stakeholder Categ | gory              | Tea Garden labou      | r Consultation                         |
| Queries and       | Issues Discussed  | •                     | Response from Consultant               |
| feedback of       | • The proposed    | roa