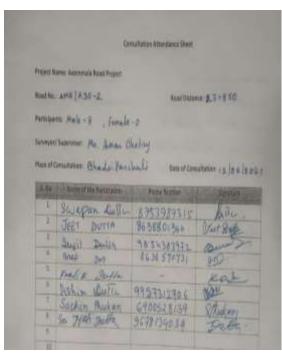

| assets?           |                   | 2015, and R&R policy framework.       |
|                   |                   |                   |                                       |
|                   | • Tenant/ Worker  |                   | • They will also be paid compensation |
| also be paid comp |                   | pensation.        | as per the Resettlement Policy        |
|                   |                   |                   | Framework                             |
|                   | • During construc |                   | • Mostly preference will be given to  |
|                   | labour shoul      | d be given        | the local workers including women     |
|                   | employment.       |                   | in unskilled and semi-skilled         |





categories



| Date                            | 27.11.2020                                |
|---------------------------------|-------------------------------------------|
| Venue                           | Ronga Gorah Highschool                    |
| Number of Stakeholders Attended | 09 Males & 07 Females                     |
| Stakeholder Category            | Common Property Resources Consultation- 1 |

# Queries and feedback of Participants and Response from Consultant

#### **Issues Discussed**

- They welcomed the project as they feel it will help the students and teachers to reach the school in time.
- Due to sharp curves and no speed breakers, frequent accidents occur in this area.
- School teachers are demanding for streetlights and zebra crossing near school area.

- Yes