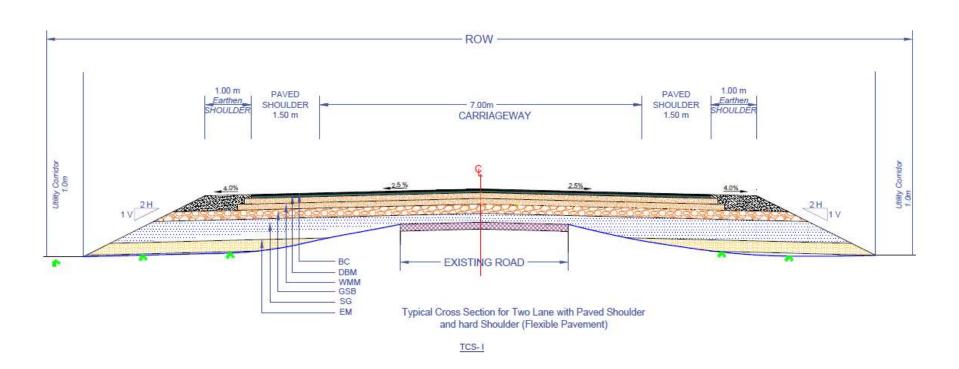

## **Typical Cross Sections**

Consultancy Services for Preparation of Detailed Project Report for Improvement and Upgradation of SH & MDRs under Axom Mala- Disang Kinar Bangali to Kathalguri - A30\_2 (L:23.958 Km) District: Dibrugarh - Social Impact Assessment & Resettlement Action Plan Report (Draft)

### **TCS TYPE-I**