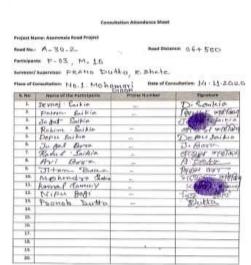

h and timely.                   |  |
|                                 | • Peoples are willi  | ng to know about     | • It will be a fair compensation based  |  |
|                                 | the Resettlement     | and Rehabilitation   | on LARR Act 2013, Assam LARR            |  |
| and Land acquisit               |                      | tion compensation    | Rules 2015, and R&R policy              |  |
|                                 |                      |                      | framework                               |  |
|                                 | • The villagers are  | willing to part with | Adequate compensation will be paid      |  |
|                                 | their land and s     | tructures for road   | to the titleholders & non-titleholders. |  |



improvement







| Date                            | 12.02.2021                   |  |
|---------------------------------|------------------------------|--|
| Venue                           | Baruah Tinali (Ch. 16+000)   |  |
| Number of Stakeholders Attended | 10 Males & 04 Females        |  |
| Stakeholder Category            | Village Level Consultation-2 |  |

# Queries and feedback of Participants and Response from Consultant

#### **Issues Discussed**

- Villagers welcomed the project as they feel proposed road will help them to reach the town Duliyajan, Tinsukiya, Dibrugarh and Digboi for market, Hospital, and education facility.
- At Baruah Tinali Junction, commercial shops & few boundary walls are being affected by the proposed road. So, shopkeepers are demanding for provisio