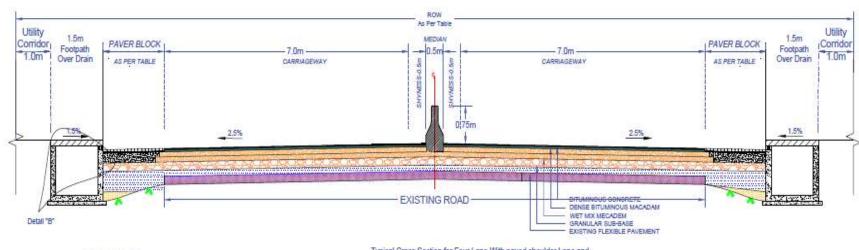

## **Typical Cross Sections**

Consultancy Services for Preparation of Detailed Project Report for Improvement and Upgradation of SH & MDRs under Axom Mala- Disang Kinar Bangali to Kathalguri - A30\_2 (L:23.958 Km) District: Dibrugarh - Social Impact Assessment & Resettlement Action Plan Report (Draft)

#### **TCS TYPE-IV**

| Crus | st Thickness |
|------|--------------|
| BC   | 40mm         |
| DBM  | 70mm         |
| WMM  | 250mm        |
| GSB  | 200mm        |

Typical Cross Section for Four Lane With paved shoulder Lane and Both Sides Footpath Over Drain <u>TCS-IV</u>