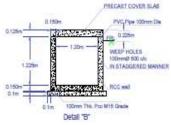

### **TCS TYPE-I**

#### **TCS TYPE-II**

Typical Cross Section For Two Lane With Paved And Earthen Shoulder With Earthen Drain Both Sides (Realigned/ new road Section) TCS-TYPE II

#### **TCS TYPE-III**

#### **TCS TYPE-IV**

| Crus | st Thickness |
|------|--------------|
| BC   | 40mm         |
| DBM  | 70mm         |
| WMM  | 250mm        |
| GSB  | 200mm        |

Typical Cross Section for Four Lane With paved shoulder Lane and Both Sides Footpath Over Drain <u>TCS-IV</u>