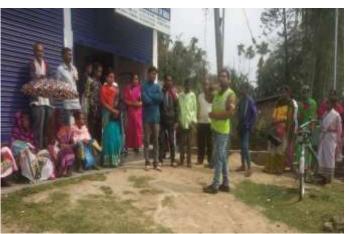

Consultancy Services for Preparation of Detailed Project Report for Improvement and Upgradation of SH & MDRs under Axom Mala – Moran to Disang Kinar Bangali – A30\_1 (L:46.598 Km) District: Charaideo & Dibrugarh – Social Impact Assessment & Resettlement Action Plan Report (Draft)