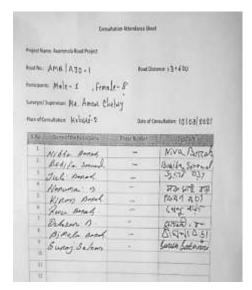

Consultancy Services for Preparation of Detailed Project Report for Improvement and Upgradation of SH & MDRs under Axom Mala – Moran to Disang Kinar Bangali – A30\_1 (L:46.598 Km) District: Charaideo & Dibrugarh – Social Impact Assessment & Resettlement Action Plan Report (Draft)