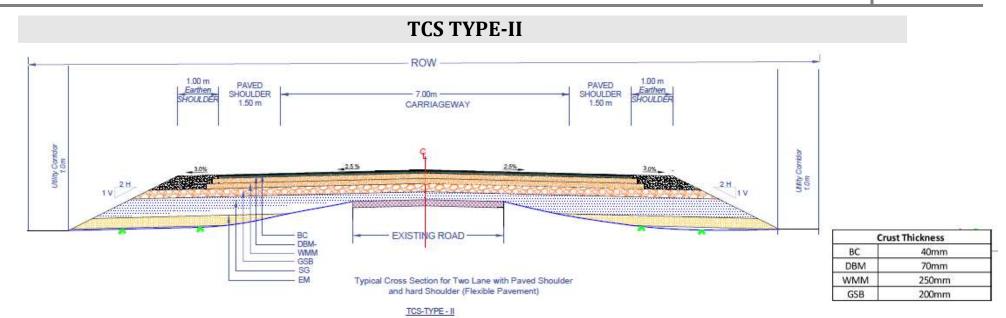

| 1.5   | 1    | 1     | 1    | 1               | III | Open Area    | 20       | BT              |
| 38         | 45+700 | 46+581 | 881        | 7                         | 1.5           | 1.5   | 1    | 1     | 1    | 1               | II  | Open Area    | 20       | BT              |
|            |        | Total  | 46581      |                           |               |       |      |       |      |                 |     |              |          |                 |



#### **TCS TYPE-I**





Detail "B"

Consultancy Services for Preparation of Detailed Project Report for Improvement and Upgradation of SH & MDRs under Axom Mala – Moran to Disang Kinar Bangali – A30\_1 (L:46.598 Km) District: Charaideo & Dibrugarh – Social Impact Assessment & Resettlement Action Plan Report (Draft)









#### **TCS TYPE-III**



|     | Crust Thickness |
|-----|-----------------|
| BC  | 40mm            |
| DBM | 70mm            |
| WMM | 250mm           |
| GSB | 200mm           |





## **Questionnaire for Collecting Information**







|                                    |            | Pa        | art – A         | - Ce   | ensus     | s Sı  | urv   | ey (     | Quest               | ionn    | aire     |          |          |          |          |               |
|------------------------------------|------------|-----------|-----------------|--------|-----------|-------|-------|----------|---------------------|---------|----------|----------|----------|----------|----------|---------------|
| Date                               |            |           |                 |