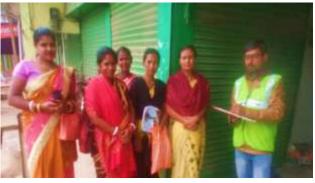

ment?
- Women are interested to know the, why the consultant has called to only women for the consultations.
- Only 10% women are working in this region and those women are not paid equal to men

#### Response from Consultant

- Govt. will give a compensation as per LARR Act 2013, Assam LARR Rules 2015and R&R policy framework. Also, Gender Action Plan will be prepared to help in upliftment of the condition/status of the women.
- Authority wanted to know how the proposed will be useful for the women living in this region, their problems/ issues, whether they are taking any major decision in the family. Their views and suggestions will be integrated in the gender action plan
- During construction of road the payments for any engagement will be equal i.e. equal pay for equal type of work.









| Date                                                           |                                                                                                                   | 06.11.2020                                         |                                                                                                                                                                                                                                                                                      |  |
|----------------------------------------------------------------|-------------------------------------------------------------------------------------------------------------------|----------------------------------------------------|-----------------------------------------