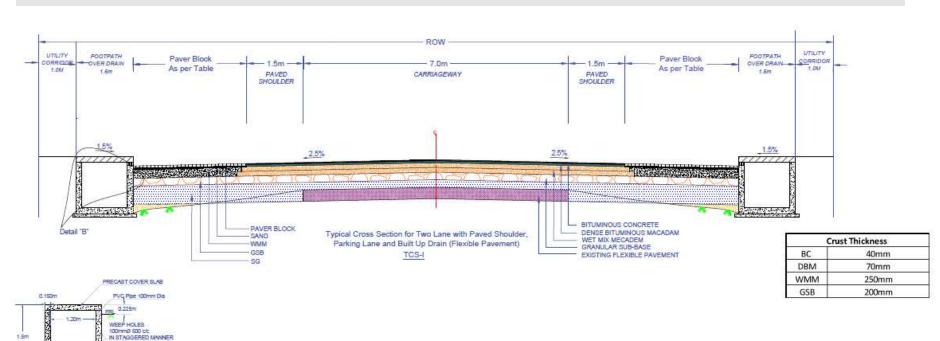

#### **TCS TYPE-I**

Detail "B"

Consultancy Services for Preparation of Detailed Project Report for Improvement and Upgradation of SH & MDRs under Axom Mala – Moran to Disang Kinar Bangali – A30\_1 (L:46.598 Km) District: Charaideo & Dibrugarh – Social Impact Assessment & Resettlement Action Plan Report (Draft)