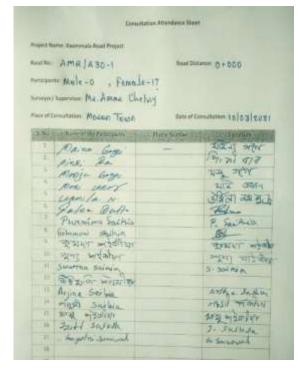

oyment?
- Women are interested to know the, why the consultant has called to only women for the consultations.
- Only 10% women are working in this region and those women are not paid equal to men

#### Response from Consultant

- Govt. will give a compensation as per LARR Act 2013, Assam LARR Rules 2015and R&R policy framework. Also, Gender Action Plan will be prepared to help in upliftment of the condition/status of the women.
- Authority wanted to know how the proposed will be useful for the women living in this region, their problems/ issues, whether they are taking any major decision in the family. Their views and suggestions will be integrated in the gender action plan
- During construction of road the payments for any engagement will be equal i.e. equal pay for equal type of work.









| Date                                                           |                                                                                                                   | 06.11.2020                                         |                                                                                                                                                                                                                                                                                      |  |
|----------------------------------------------------------------|-------------------------------------------------------------------------------------------------------------------|----------------------------------------------------|---------------------------------------