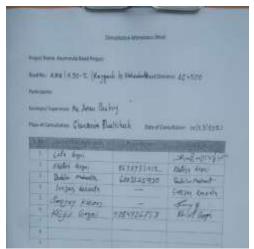

ts works will be completed
- Local has requested that the road should be designed by taking into consideration the safety of local peoples during construction stage and after construction stage
- People affecting families wants to know the benefits of proposed road.

#### Response from Consultant

- The engineering designs are under preparation and the construction work will start as soon as the design works get approved. It a matter of few months.
- All safety measurement will be considered before and after construction of road while designing of the proposed road.
- After construction of the proposed road, transportation will be smooth; region will be developed economically; business/employment opportunity will be opened; land value will be increased, employment for the villagers, etc.







| Date                            | 26.10.2020                                 |  |  |
|---------------------------------|--------------------------------------------|--|--|
| Venue                           | Kinar Bengali Bypass, Kekuri No. 2 Village |  |  |
| Number of Stakeholders Attended | 13 Females                                 |  |  |
| Stakeholder Category            | Women Consultation (PAFs)                  |  |  |
| 0 1 1 7 7                       |                                            |  |  |

#### Queries and feedback of Participants and Response from Consultant

#### **Issues Discussed**

 Women of the village are not employed or most of engaged in their household activities. So, they are looking for the employment/ good opportunity nearby.

- Women suggeste