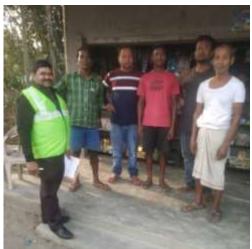

works will be completed
- Local has requested that the road should be designed by taking into consideration the safety of local peoples during construction stage and after construction stage
- People affecting families wants to know the benefits of proposed road.

#### Response from Consultant

- The engineering designs are under preparation and the construction work will start as soon as the design works get approved. It a matter of few months.
- All safety measurement will be considered before and after construction of road while designing of the proposed road.
- After construction of the proposed road, transportation will be smooth; region will be developed economically; business/employment opportunity will be opened; land value will be increased, employment for the villagers, etc.







| Date                            | 26.10.2020                                 |  |  |
|---------------------------------|--------------------------------------------|--|--|
| Venue                           | Kinar Bengali Bypass, Kekuri No. 2 Village |  |  |
| Number of Stakeholders Attended | 13 Females                                 |  |  |
| Stakeholder Category            | Women Consultation (PAFs)                  |  |  |
| 0 1 1 7 7                       |                                            |  |  |

#### Queries and feedback of Participants and Response from Consultant

#### **Issues Discussed**

 Women of the village are not employed or most of engaged in their household activities. So, they are looking for the employment/ good opportunity nearby.

- Women suggested