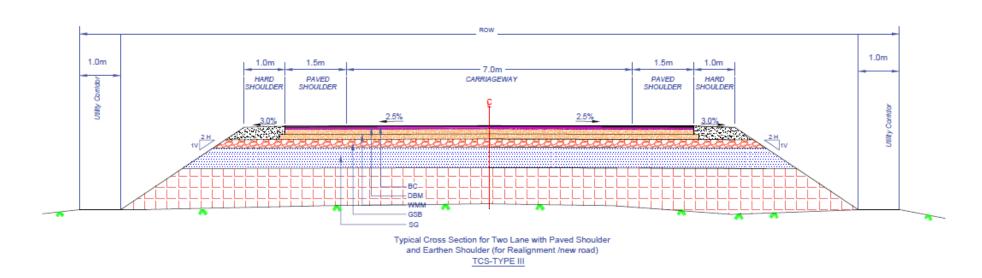

#### **TCS TYPE-III**

|     | Crust Thickness |
|-----|-----------------|
| BC  | 40mm            |
| DBM | 70mm            |
| WMM | 250mm           |
| GSB | 200mm           |