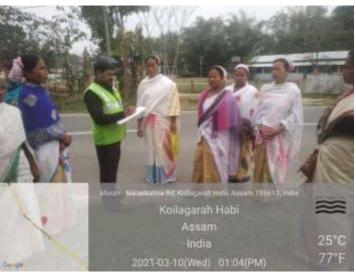

Consultancy Services for Preparation of Detailed Project Report for Improvement and Upgradation of SH & MDRs under Axom Mala – Moran to Disang Kinar Bangali – A30\_1 (L:46.598 Km) District: Charaideo & Dibrugarh – Social Impact Assessment & Resettlement Action Plan Report (Draft)