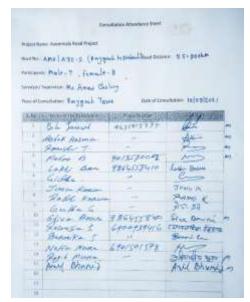

Consultancy Services for Preparation of Detailed Project Report for Improvement and Upgradation of SH & MDRs under Axom Mala – Moran to Disang Kinar Bangali – A30\_1 (L:46.598 Km) District: Charaideo & Dibrugarh – Social Impact Assessment & Resettlement Action Plan Report (Draft)