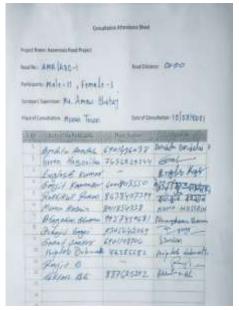

Consultancy Services for Preparation of Detailed Project Report for Improvement and Upgradation of SH & MDRs under Axom Mala – Moran to Disang Kinar Bangali – A30\_1 (L:46.598 Km) District: Charaideo & Dibrugarh – Social Impact Assessment & Resettlement Action Plan Report (Draft)