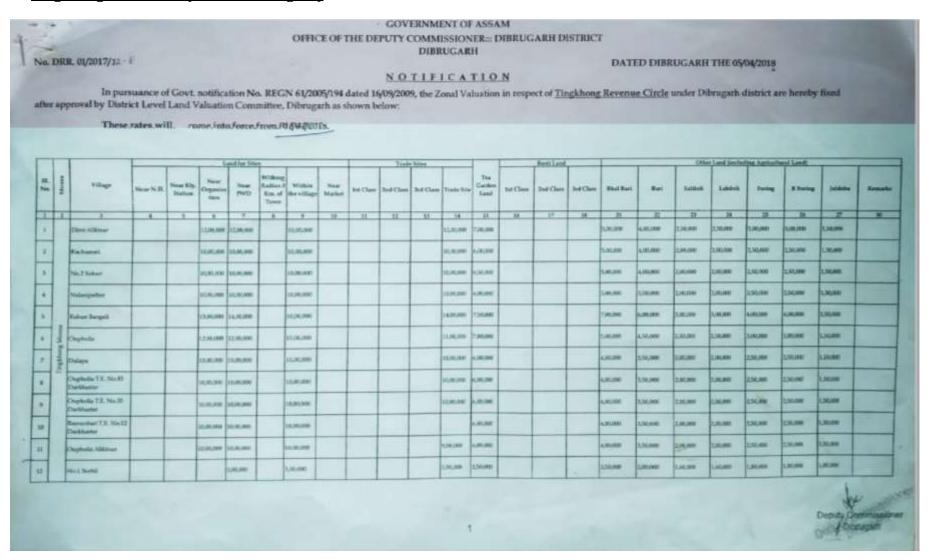

|                    |           |          | 20,00,00      | 1                             | _           |                |           |            |           |           |             |          |        |           |            |            |                 |          |             |               |               |           |               |              | -   |





#### 3. Tingkhong circle rates (District-Dibrugarh)







| T | -       |                                 |           |                      | Li                       | and for Site | s                                     |          |                |           |           | e Sites   |             |                       |           | Dibrugarh D<br>Basti Land |           |             |             | Othe     | r Land (includ |                      |