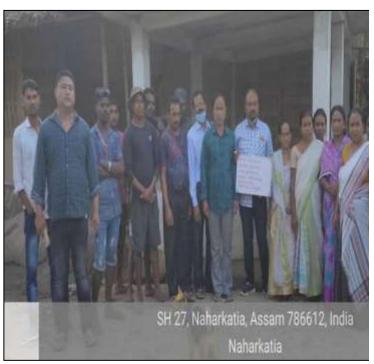

Consultancy Services for Preparation of Detailed Project Report for Improvement and Upgradation of SH & MDRs under Axom Mala – Moran to Disang Kinar Bangali – A30\_1 (L:46.598 Km) District: Charaideo & Dibrugarh – Social Impact Assessment & Resettlement Action Plan Report (Draft)