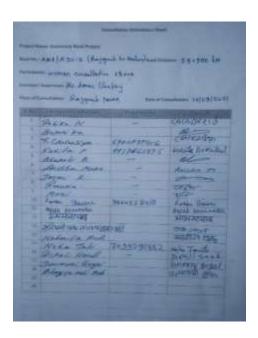

|
| feedback of<br>Participants and<br>Response from<br>Consultant | children in b                                                              | t will help their  | • The construction work will start as soon as the design works get approved. The locals will be mostly preferred to work on the project                                                                   |
|                                                                | <ul><li>opportunity of er</li><li>During construct become more a</li></ul> | nployment.         | <ul> <li>onstruction.</li> <li>All safety measures will be taken care by the contractor during preconstruction and post-construction work. Local Authority will be monitored all the activity.</li> </ul> |







| Date                                                           |                                                                                                       | 06.11.2020                         |                                                                                                                                                                                                                                                             |  |
|----------------------------------------------------------------|-------------------------------------------------------------------------------------------------------|------------------------------------|--------------------------------------------------------------------------------------------------------------------------