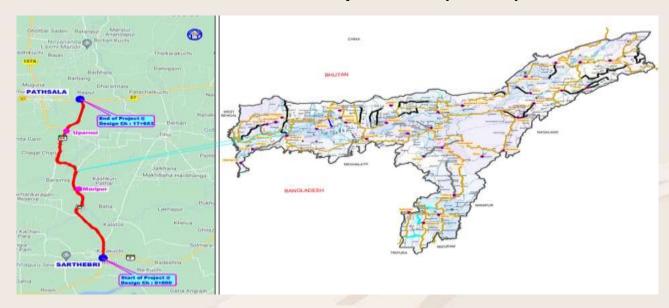

# **Government of Assam**Public Works Roads Department (PWRD)

**Project Title:** Improvement and Upgradation of Road from Sarthebari to Pathsala Town under Asom Mala [From Km 0+000 to Km 17+653]