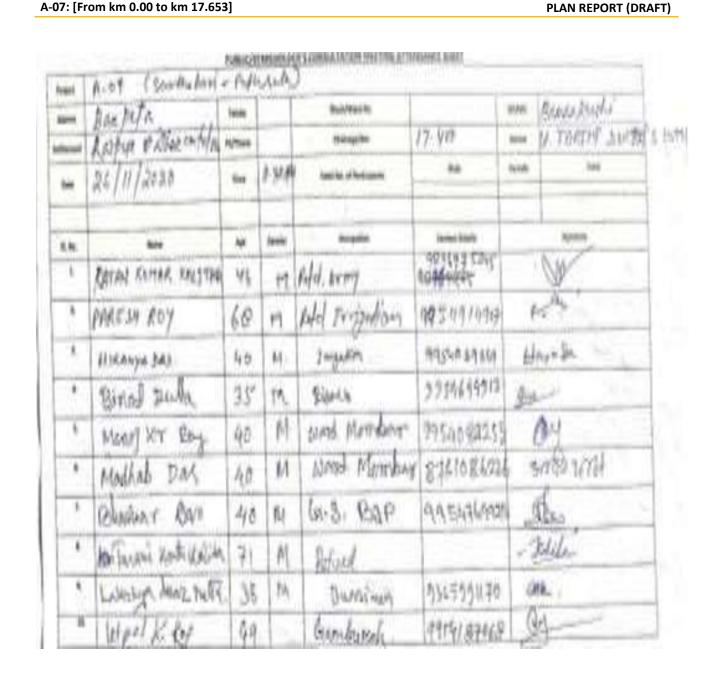

| 73     | F       |                    |               | 3     | A SHARE AND     |





## **ANNEXURE 07: SAMPLE GRIEVANCE REDRESS FORM**

| The                                                                                                   |                                                                                               | P                    | roject welcomes   | s complaint | s, sugg  | jestions, |  |  |
|-------------------------------------------------------------------------------------------------------|-----------------------------------------------------------------------------------------------|----------------------|-------------------|-------------|----------|-----------|--|--|
| queries and comm                                                                                      | nents regarding pro