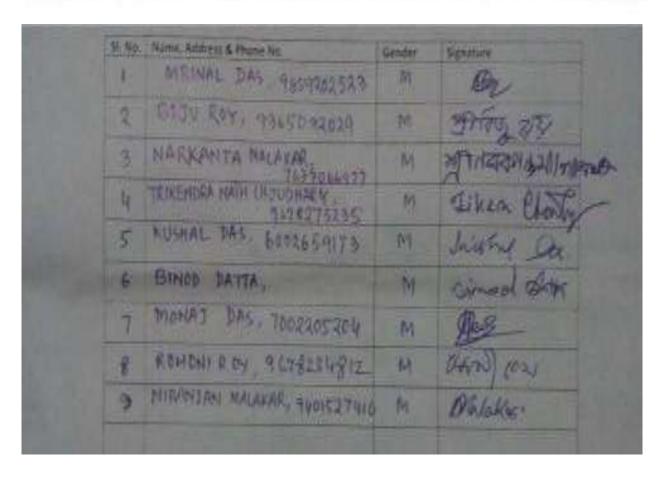

| स्टरकार हा जीत       |
| *       | Laket Malaken     | 76      | m       | Found                      | -            | -      |                      |
| ×       | Burgedlem Milaker | 45      | 144     | Farmer                     | F-00000      | -      |                      |
|         | Monta Mulakan     | 53      | 195     | Series                     | divide dela  | +      | 141-                 |
|         | Clarky Mulken     | 45      | tri     | pright                     | 6427137413   | ~5h    | muliki darkisine     |
|         | Kipline Mala Ha   | 38      | m       | Bring / Brints             |              | 10     | 19/1076 miles        |
| H       | Birta Maluka      | 23      | 199     | Begas Liet ( Arch)         | 中国社会工作品分字    | -      | Side Milder_         |





| Server . | Bardafa