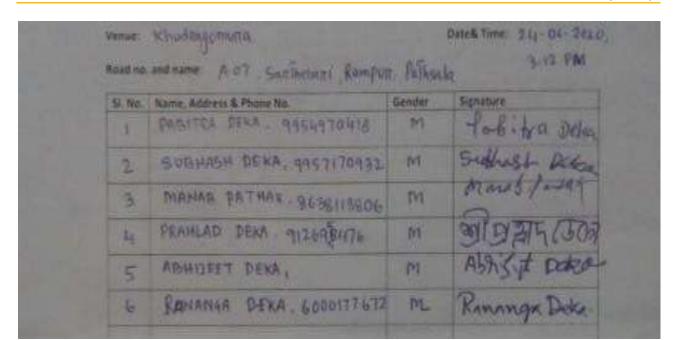

| TOTALTEST                | Plate Tile artic                         |

A-07: [From km 0.00 to km 17.653]



| Yearis  | Bangaen                             |        | trates time: 2.5-10-2.02.0 |
|---------|-------------------------------------|--------|----------------------------|
|         | mende ADT (Santheland Knop          |        |                            |
| 50, No. | Name, Address & Phone No.           | Gender | Manature                   |
|         | Street Chardes Calubday, 9450111983 | - 74   | glatte maletia.            |
| D       | Diper medit , Essassial_            | 84     | Ow.                        |
| 0       | PONNIE MERKE, RETEMPLAT             | M      | (9.                        |
| 4       | Freamust Talakdase,                 | H      | completed company          |
|         | Hinnithan Roy                       | M      | ortion war                 |
| -