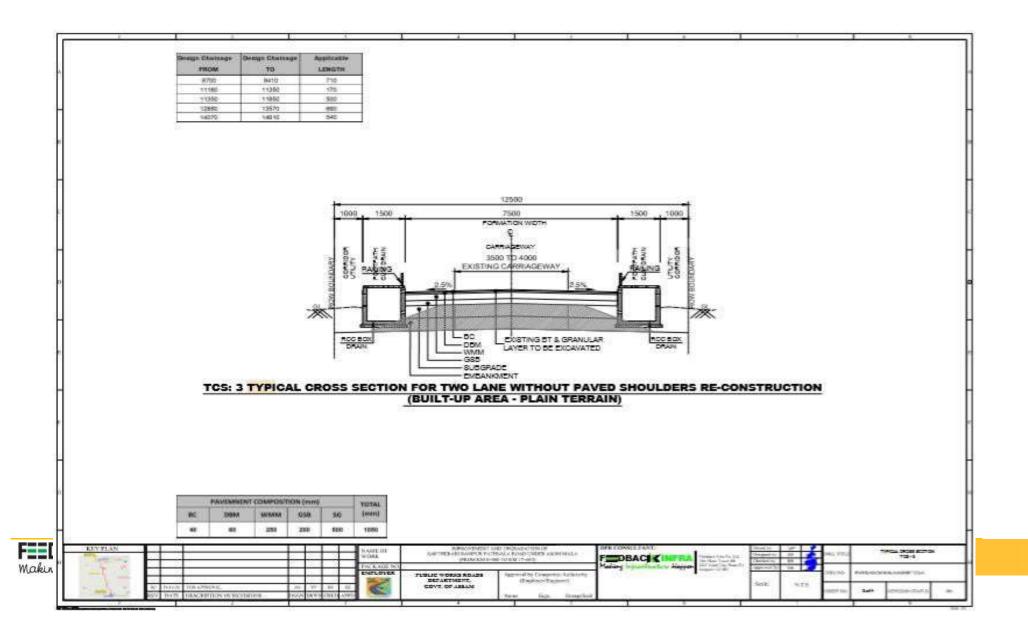

| Width (m) | Total Width (m) |
| Right of Way                                     |           | 12.5m           |
| Realignment Cross Section-2 Lane (C/S Type 17)   |           |                 |
| Main Carriageway                                 | 1 X 7.00  | 7               |
| Paved shoulder                                   | 2 X 1.50  | 3               |
| Element                                          | Width (m) | Т               |
| Earthen Shoulders                                | 2 X 1.00  | 2               |
| Utility Corridor                                 | 2 X 0.75  | 1.              |
| Space left for future widening and Unlined Drain |           | Varies          |
| Right of Way                                     |           | 20m             |













#### IMPROVEMENT AND UPGRADATION OF SARTHEBARI TO PATHSALA TOWN -

A-07: [From km 0.00 to km 17.653] LENGTH TO-2880 330 3000 3360 5930 1530 8050 180 8215 10010 10416 205 10486 11180 695 14750 PROPOSED FION PORMATION IMPTH - DBM - WMM - GSB SUBGRADE EMBANKMENT TCS: 4 TYPICAL CROSS SECTION FOR TWO LANE WITH PAVED SHOULDERS IN REALIGNMENT LOCATIONS (OPEN COUNTRY - PLAIN TERRAIN) UPTO 1.5M EMBANKMENT TOTAL (men) 658 291 200 1000 F DBACK PACKAGE ! PUBLIC WORKS ROLES DEPARTMENT, COVT. OF ASSAULT





#### **ANNEXURE 04- DETAILS OF AFFECTED LAND OWNERSHIP & STRUCTURES**

| S.N. | Name of the<br>Village/Town | Plot No. | Name of the Owner                                   | Owner's Father/Husband<br>Name | Use of Land  | Affected Area<br>(Ha) | Total Area<br>(Ha) | Percentage of<br>Acquisition |